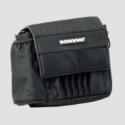

# oconnor

### Standard size for easy transportation.

The Camera Assistant Bag fits into a standard Peli 1620 Protector Case for easy shipping. Multiple D-rings allow you to customize the carry straps to suit your style such as 'Sherpa-style' for spreading weight evenly.