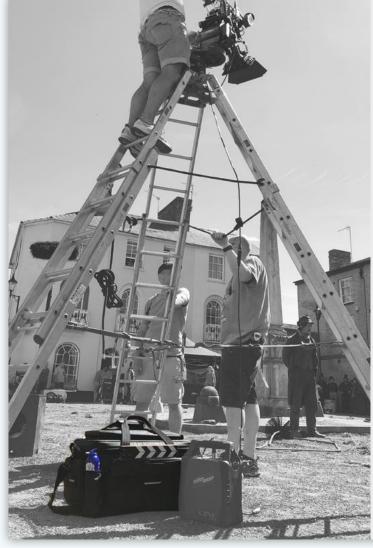

### Standard size for easy transportation.

The Camera Assistant Bag fits into a standard Peli 1620 Protector Case for easy shipping. Multiple D-rings allow you to customize the carry straps to suit your style such as 'Sherpa-style' for spreading weight evenly.