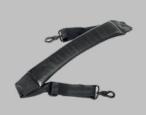

### Standard size for easy transportation.

The Camera Assistant Bag fits into a standard Peli 1620 Protector Case for easy shipping. Multiple D-rings allow you to customize the carry straps to suit your style such as 'Sherpa-style' for spreading weight evenly.

## On set gear is available instantly.

With its unique hinged lid and liner the bag can stay open - ready for action - without putting your sensitive gear at risk.

| PRODUCT NAME               | OConnor Camera Assistant Bag           |
|----------------------------|----------------------------------------|
| PART #                     | C1264-0001                             |
| EXT. DIMENSIONS            | 22 x 14.5 x 13.5" (57 x 37 x 34 cm)    |
| MAIN INT. CAVITY DIMENSION | 18 x 12 x 10.5" (46 x 30 x 27 cm)      |
| IN THE BOX                 | Bag, leather shoulder strap, 7 inserts |
| WEIGHT                     | 12.7 lbs (5.8 kg)                      |
|                            |                                        |