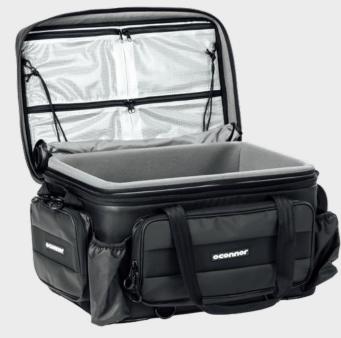

#### Easily customize the interior.

Shape the interior to match your needs with seven adjustable heavy-duty dividers. From tape and tools to cameras and lenses, the camera assistant bag has a place for everything.