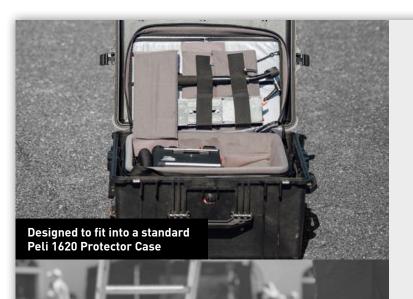

### Standard size for easy transportation.

The Camera Assistant Bag fits into a standard Peli 1620 Protector Case for easy shipping. Multiple D-rings allow you to customize the carry straps to suit your style such as 'Sherpa-style' for spreading weight evenly.