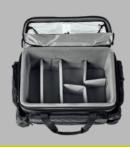

#### Easily customize the interior.

Shape the interior to match your needs with seven adjustable heavy-duty dividers. From tape and tools to cameras and lenses, the camera assistant bag has a place for everything.

## On set gear is available instantly.

With its unique hinged lid and liner the bag can stay open - ready for action - without putting your sensitive gear at risk.

| PRODUCT NAME               | OConnor Camera Assistant Bag           |
|----------------------------|----------------------------------------|
| PART #                     | C1264-0001                             |
| EXT. DIMENSIONS            | 22 x 14.5 x 13.5" (57 x 37 x 34 cm)    |
| MAIN INT. CAVITY DIMENSION | 18 x 12 x 10.5" (46 x 30 x 27 cm)      |
| IN THE BOX                 | Bag, leather shoulder strap, 7 inserts |
| WEIGHT                     | 12.7 lbs (5.8 kg)                      |
|                            |                                        |