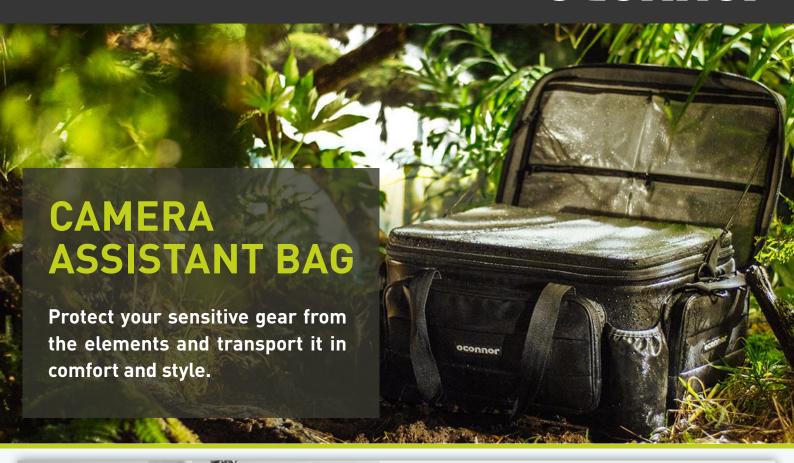

#### Water and dust resistant.

Tough, high-quality construction including doubleskin water-resistant material and seamless linings to protect your cine gear from the elements.

## On set gear is available instantly.

With its unique hinged lid and liner the bag can stay open - ready for action - without putting your sensitive gear at risk.

| PRODUCT NAME               | OConnor Camera Assistant Bag           |
|----------------------------|----------------------------------------|
| PART #                     | C1264-0001                             |
| EXT. DIMENSIONS            | 22 x 14.5 x 13.5" (57 x 37 x 34 cm)    |
| MAIN INT. CAVITY DIMENSION | 18 x 12 x 10.5" (46 x 30 x 27 cm)      |
| IN THE BOX                 | Bag, leather shoulder strap, 7 inserts |
| WEIGHT                     | 12.7 lbs (5.8 kg)                      |
|                            |                                        |