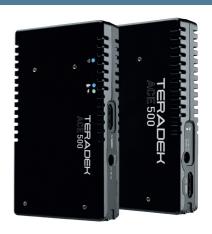

## **NEW!** The Ace 500 HDMI Transmitter / Receiver Set

Ace 500's transmitter and receiver are compact and super lightweight, and feature rugged aluminum and ABS plastic enclosures. The transmitter has an HDMI input, while the receiver offers an HDMI output. Both the TX and RX are powered by a 3.5mm barrel connector, with optional battery plates available in BP-9, LP-E6, NP-F, and BP U versions.