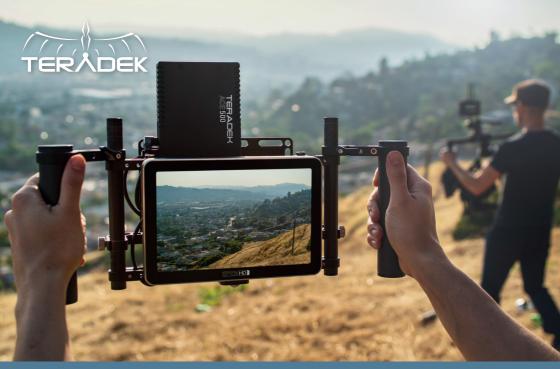

## Introducing the Ace 500, an affordable zero delay wireless video system for budget conscious videographers.

Built with the same reliable wireless technology found in the industry standard Bolt product line, the Ace 500 offers an ultralight, streamlined experience at a more accessible price point.

Ace 500 transmits uncompressed 1080p60 video up to 500ft. line of sight at less than 1ms delay. What makes Ace 500 more versatile than its competitors is its compatibility with Teradek's Bolt ecosystem, allowing you to transmit and receive video from any Bolt 500 or SmallHD FOCUS 500 transmitter/receiver.